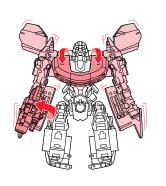

## CHANGING TO ROBOT

REVERSE ORDER OF INSTRUCTIONS TO CONVERT BACK INTO VEHICLE.