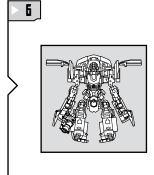

## CHANGING TO ROBOT

REVERSE ORDER OF INSTRUCTIONS TO CONVERT BACK INTO VEHICLE.