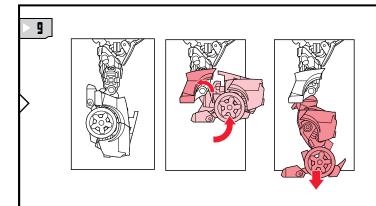

## CHANGING TO ROBOT

REVERSE ORDER OF INSTRUCTIONS TO CONVERT BACK INTO VEHICLE.