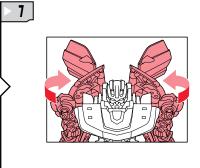

## CHANGING TO ROBOT

REVERSE ORDER OF INSTRUCTIONS TO CONVERT BACK INTO VEHICLE.