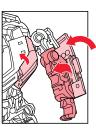

## CHANGING TO ROBOT

REVERSE ORDER OF INSTRUCTIONS TO CONVERT BACK INTO VEHICLE.