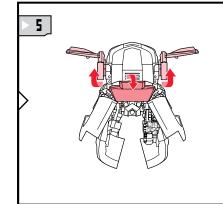

## CHANGING TO ROBOT

REVERSE ORDER OF INSTRUCTIONS TO CONVERT BACK INTO VEHICLE.