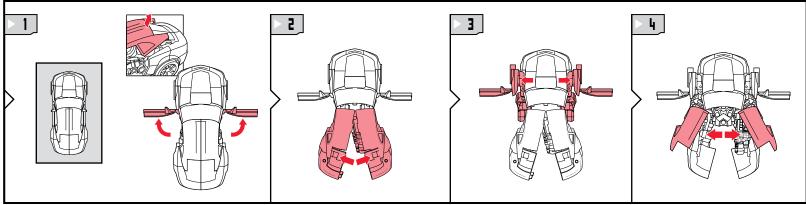

## CHANGING TO ROBOT

REVERSE ORDER OF INSTRUCTIONS TO CONVERT BACK INTO VEHICLE.