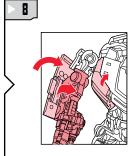

## CHANGING TO ROBOT

REVERSE ORDER OF INSTRUCTIONS TO CONVERT BACK INTO VEHICLE.